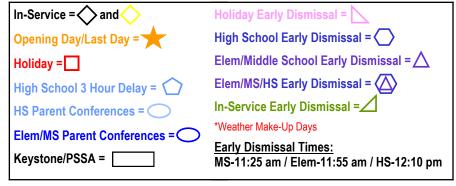

6, 7, 8-New Teacher Induction 12-First Teacher Day - NO SCHOOL -In-Service 13,14, and 15-NO SCHOOL-In-Service 19-OPENING DAY for Students 23-NO SCHOOL 30-NO SCHOOL

8-Student Days (YTD=8) 12-Teacher Days (YTD=12)

2-Labor Day - NO SCHOOL 13-NO SCHOOL - In-Service 19-HS Early Dismissal-Parent Conferences

19-Student Days (YTD=27) 20-Teacher Days (YTD=32)

9-HS 3 Hour Delay 11-In-Service Early Dismissal 25-End of 1st Quarter 25-Elem/MS Early Dismissal

23-Student Days (YTD=50) 23-Teacher Days (YTD=55)

1-NO SCHOOL - In-Service 6-Elem/MS Early Dismissal-Parent Conferences 7-Elem/MS Early Dismissal-Parent Conferences 27-Holiday Early Dismissal 28-29-Thanksgiving Vacation - NO SCHOOL

18-Student Days (YTD=68) 19-Teacher Days (YTD=74)

2-Thanksgiving Vacation - NO SCHOOL 11-In-Service Early Dismissal 20-Holiday Early Dismissal 23-31-Winter Vacation - NO SCHOOL

14-Student Days (YTD=82) 14-Teacher Days (YTD=88) Keystone Winter Wave 1 - Dec. 4-18

1-Winter Vacation - NO SCHOOL 17-Elem/MS/HS Early Dismissal 17-End of 2nd Quarter 20-M.L. King, Jr. Day - NO SCHOOL

21-Student Days (YTD=103) 21-Teacher Days (YTD=109)
Keystone Winter Wave 2 - Jan. 6-17

7-NO SCHOOL - In-Service 13-Elem/MS Early Dismissal-Parent Conferences 17-Presidents' Day - NO SCHOOL 27-HS Early Dismissal-Parent Conferences

18-Student Days (YTD=121) 19-Teacher Days (YTD=128)

27-In-Service Early Dismissal 28-Elem/MS Early Dismissal 28-End of 3rd Quarter

21-Student Days (YTD=142) 21-Teacher Days (YTD=149)

| Ap  | rii 202 | 25  |     |     |
|-----|---------|-----|-----|-----|
| Mon | Tue     | Wed | Thu | Fri |
|     | 1       | 2   | 3   | 4   |
| 7   | 8       | 9   | 10  | 11  |
| 14  | 15      | 16  | 17  | 18  |
| 21  | 22      | 23  | 24  | 25  |
| 28  | 29      | 30  |     |     |
|     |         |     |     |     |

16-Holiday Early Dismissal 17-21-Spring Vacation - NO SCHOOL

19-Student Days (YTD=161) 19-Teacher Days (YTD=168) PSSA-ELA-Gr 3-8 - Apr. 21-25 PSSA-Math/Sci. and Make-ups-Gr 3-8 - Apr. 28-30

16-NO SCHOOL - In-Service 26-Memorial Day-NO SCHOOL 30-Elem/MS/HS Early Dismissal

20-Student Days (YTD=181) 21-Teacher Days (YTD=189)
PSSA-Math/Sci. and Make-ups-Gr 3-8 - May 1-9

2-LAST STUDENT/TEACHER DAY -Elem/MS/HS Early Dismissal 3, 4 & 5 - \*Weather Make-Up Days if needed

1-Student Day (YTD=182) 1-Teacher Day (YTD=190)